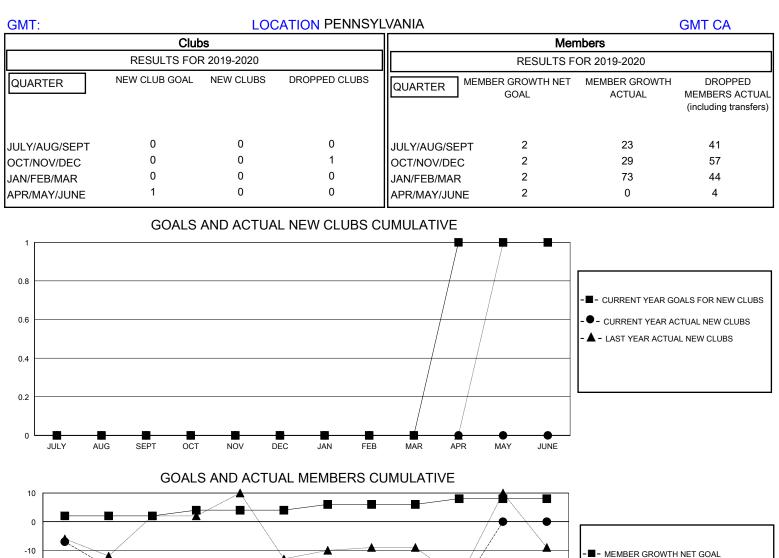

## District 14 A

Results as of: 5/31/2020

| -20   |      |     | ···· | ·   | <b>•</b> |     |     |     | -   |     |     |      | <ul> <li>● - MEMBER GROWTH ACTUAL</li> <li>▲ - LAST YEAR MEMBERSHIP ACTUAL</li> </ul> |
|-------|------|-----|------|-----|----------|-----|-----|-----|-----|-----|-----|------|---------------------------------------------------------------------------------------|
| -30   |      |     |      | •   |          |     |     |     | /   |     |     |      |                                                                                       |
| -40   |      |     |      |     |          |     |     | /   | /   |     |     |      |                                                                                       |
| -50   |      |     |      |     |          |     | •   | •   |     |     |     |      |                                                                                       |
| -60 l | JULY | AUG | SEPT | ОСТ | NOV      | DEC | JAN | FEB | MAR | APR | MAY | JUNE |                                                                                       |